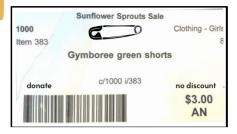

#### BARCODE

#### SAFETY PIN VS TAGGING GUN

We suggest I or I.5 inch pins

Poke into the size tag or armpit of the item

LAST DAY TO ENTER A TAG
IN YOUR CONSIGNOR
ACCOUNT IS THE DAY
BEFORE DROP OFFS BEGIN
SEE WEBSITE FOR

#### WHY DISCOUNT

50% off items sell 99% better!

**HOW TO PRICE** See pricing guide \$2 minimum

#### **SHIRTS**

- Hanger looks like a question mark! Pin strappy things to the hangers Secure tag over heart or through armpit

IF YOU MAKE ANY EDITS TO YOUR TAG, YOU MUST REPRINT THE TAG BECAUSE THE BARCODE WILL CHANGE!!