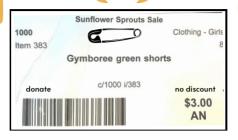

#### **CONSIGNOR NUMBER**

Everyone has their own and it never changes

#### WHY DONATE

Do you really want it back? We've got great charities!

\*All items marked to donate automatically get marked for discount in the system.

#### BARCODE

This gets scanned at the register.
Is it blurry?

#### SAFETY PIN VS TAGGING GUN

Poke into the size tag or armpit of the item

LAST DAY TO ENTER A TAG

IN YOUK CONSIGNOR
ACCOUNT IS THE DAY
BEFORE DROP OFFS BEGIN
'SEE WEBSITE FOR
DATE/TIME

#### **CATEGORY**

Choose from the drop down menu

**HOW TO SIZE** Use tag size or see our sizing guide online

for non clothing items choose "see description"

#### WHY DISCOUNT

50% off items sell 99% better!

**HOW TO PRICE** See pricing guide \$2 minimum

- **SHIRTS**
- Hanger looks like a question mark! Pin strappy things to the hangers Secure tag over heart or through armpit

IF YOU MAKE ANY EDITS TO YOUR TAG, YOU

MUST REPRINT THE TAG BECAUSE THE BARCODE

WILL CHANGE!